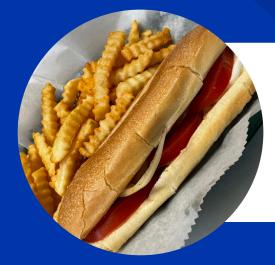

## PICANHA\* SANDWICH | \$20

Sliced steak with swiss cheese onion and lettuce optional. w/ fries.