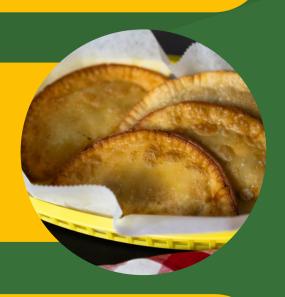

### **COXINHA**

Most famous Brazilian Appetizer. Fried dough filled with chicken\*. (served with fries) 6 UN - \$11 12 UN - \$18

\*THESE ITENS ARE COOKED TO ORDER CONSUMING RAW OR UNDERCOOKED MEATS, POULTRY, SEAFOOD, SHELLFISH, OR EGGS MAY INCREASE YOUR RISK OF FOODBORNE ILLNESS, ESPECIALLY IF YOU HAVE CERTAIN MEDICAL CONDITIONS.

# EMPANADAS/PASTEL PRICING/UN

Cheese - \$4 | Beef - \$4.50 | Ham w/ cheese - \$4 Palm heart and cheese - \$4.50 Chicken\* w/ catupiry (cheese) - \$5 | Shrimp - \$6