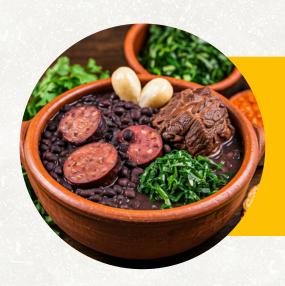

# FEIJOADA \$25 (1 PERSON) \$45 (2 PEOPLE)

MUST TRY! Most famous dish in Brazil. Bean stew with pork, sausage, beef served with rice, bacon farofa, fried kale and vinagreitte. SUNDAY ONLY.