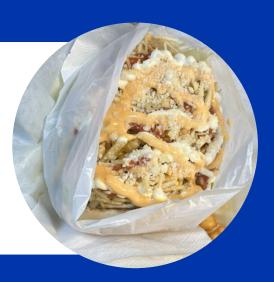

parmesan cheese and onion.





HOUSE SALAD \$15 Add: Chicken\* \$7 Sliced Picanha\* \$10

Green mix, carrot, peas, corn, onion, tomato, slice palm heart. Served with balsamic vinaigrette

botecodobrazil.com | @botecodobrazilnc



# FEIJOADA \$25 (1 PERSON) \$45 (2 PEOPLE)

MUST TRY! Most famous dish in Brazil. Bean stew with pork, sausage, beef served with rice, bacon farofa, fried kale and vinagreitte. SUNDAY ONLY.



# SAMOUNICA

# **GRILLED CHICKEN\*** \$17

Grilled chicken\*, bacon, american cheese, lettuce, tomato, onion. w/ fries





### LIGHT \$14

Bread, buffalo mozzarella, oregano, tomato and onions. w/ fries

# X-EVERYTHING \$18

Bread, patty, american cheese, bacon, ham, egg, lettuce, tomato, corn, peas, potato stick, shredded cheese, ketchup, mayo and spicy mayo. w/ fries.



botecodobrazil.com | @botecodobrazilnc



# SAMOUNIAN



# **BRAZILIAN HOT DOG** \$16

Bread. hot dog sausage, salsa, corn, peas, potato sticks, shredded cheese, ketchup & mayo.

## PICANHA\* SANDWICH | \$20

Sliced steak with swiss cheese onion and lettuce optional. w/ fries.





# X-SALAD \$12

Bread, patty, american cheese, lettuce, tomato & potato sticks, ketchup and mayo. w/ fries



\*THESE ITENS ARE COOKED TO ORDER CONSUMING RAW OR UNDERCOOKED MEATS, POULTRY, SEAFOOD, SHELLFISH, OR EGGS MAY INCREASE YOUR RISK OF FOODBORNE ILLNESS, ESPECIALLY IF YOU HAVE CERTAIN MEDICAL CONDITIONS.

For your convenience, a 20% automatic gratuity will be added to all parties of 5 or more guests.

We appreciate your understanding and support of our team.