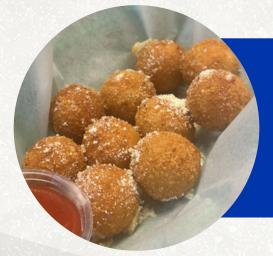

### **CHEESE BALLS**

Fried dough filled with cheese. Topped with parmesan cheese

10 UN - \$13 20 UN - \$18