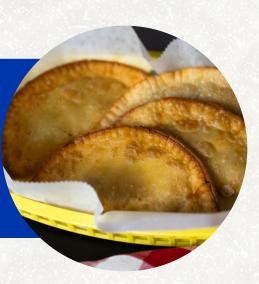

# EMPANADAS/PASTEL PRICING/UN

Cheese - \$4 | Beef - \$4.50 | Ham w/ cheese - \$4 Palm heart and cheese - \$4.50 Chicken\* w/ catupiry (cheese) - \$5 | Shrimp - \$6

#### **SWEET EMPANADAS/PASTEL**

Cheese with Dulce de Leche - \$5.50 Cheese with Guava - \$5.50 Nutella - \$5.50

CHEESECAKE \$10

Dulce de Leche or Brigadeiro