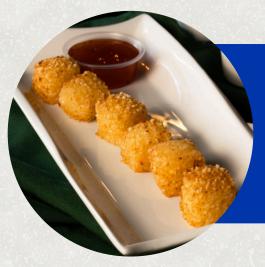

### **COXINHA**

Most famous Brazilian Appetizer. Fried dough filled with chicken\*. (served with fries) 6 UN - \$11 12 UN - \$18

\*THESE ITENS ARE COOKED TO ORDER CONSUMING RAW OR UNDERCOOKED MEATS, POULTRY, SEAFOOD, SHELLFISH, OR EGGS MAY INCREASE YOUR RISK OF FOODBORNE ILLNESS, ESPECIALLY IF YOU HAVE CERTAIN MEDICAL CONDITIONS.