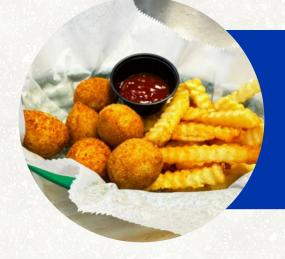

### **CHEESE BALLS**

Fried dough filled with cheese. Topped with parmesan cheese

10 UN - \$13 20 UN - \$18