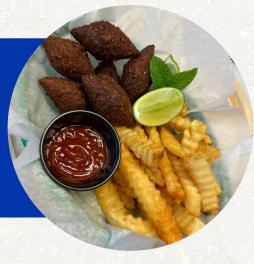

# KIBE W/ FRIES

Deep-fried croquette made with bulgur wheat and ground beef 6 UN - \$11 12 UN - \$18