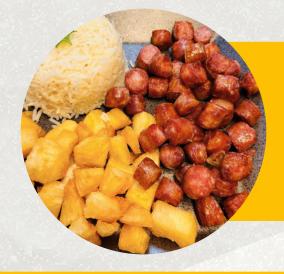

#### **BOTECO SAUSAGE** \$23

Chopped brazilian sausage topped with onions, served with rice, beans, farofa and yucca fries.

BOTECO PASTA \$19 Add: Chicken\* \$7 Sliced Picanha\* \$10

Pasta filled with cheese, white sauce topped with parmesan cheese and onion.