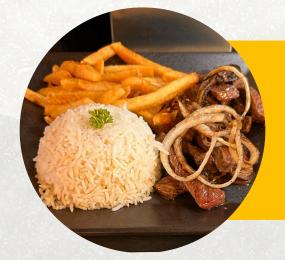

# **BOTECO PICANHA\*** \$25

Sliced picanha\* (top sirloin) topped with onions. Served with rice, beans, farofa, vinaigrette and fries.

### SLICED PICANHA\* \$35

Sliced Picanha\*, topped with onion. Served with fries and garlic bread, vinaigrette and farofa