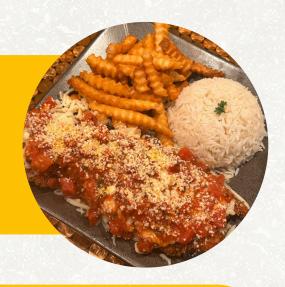

### CHICKEN\* PARMEGIANA \$22

Crispy chicken\* served with tomato sauce, cheese, rice, french fries and parmesan cheese.