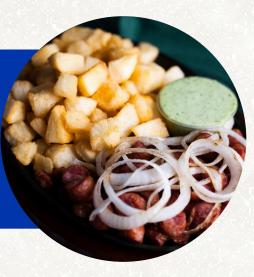

### **FRIED SAUSAGE WITH YUCCA**

Slices of fried Sausage topped with Onions and yucca fries.

\$21