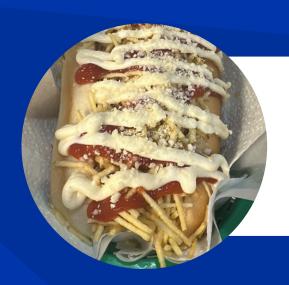

# **BRAZILIAN HOT DOG** \$16

Bread. hot dog sausage, salsa, corn, peas, potato sticks, shredded cheese, ketchup & mayo.