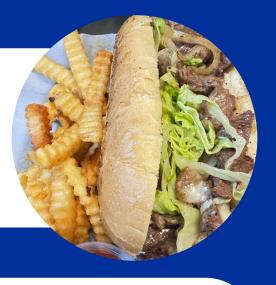

## PICANHA\* SANDWICH | \$20

Sliced steak with swiss cheese onion and lettuce optional. w/ fries.