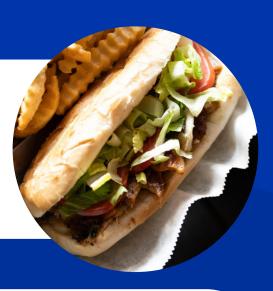

## PICANHA\* SANDWICH | \$20

Sliced steak with swiss cheese onion and lettuce optional. w/ fries.