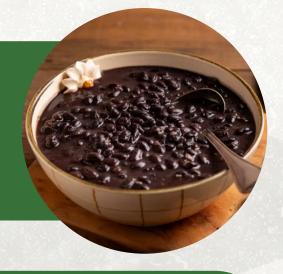

# SUCS

RICE | \$4

FAROFA W/ BACON \$4 FAROFA W/ ONION \$4

BEANS | \$4

VINAIGRETTE \$3.50

**HOUSEMADE MAYO** \$2.50

**HOUSE SALAD** \$5.50

EGG | \$2.50

# FEIJOADA \$25 (1 PERSON) \$45 (2 PEOPLE)

MUST TRY! Most famous dish in Brazil. Bean stew with pork, sausage, beef served with rice, bacon farofa, fried kale and vinagreitte. SUNDAY ONLY.