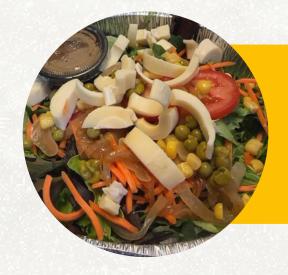

HOUSE SALAD \$15 Add: Chicken\* \$7 Sliced Picanha\* \$10

Green mix, carrot, peas, corn, onion, tomato, slice palm heart. Served with balsamic vinaigrette

botecodobrazil.com | @botecodobrazilnc