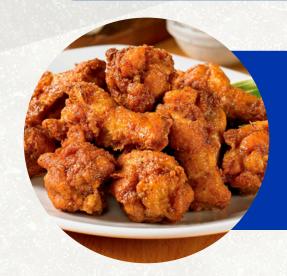

### WINGS

BBQ, Lemon Pepper, teriyaki, hot, Tai Chilly, Honey mustard, Blue Cheese, ranch 6 UN - \$14 15 UN - \$23 25 UN - \$30