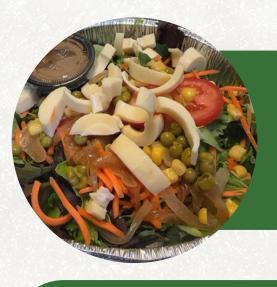

HOUSE SALAD \$15 Add: Chicken\* \$7 Sliced Picanha\* \$10

Green mix, carrot, peas, corn, onion, tomato, slice palm heart. Served with balsamic vinaigrette

botecodobrazil.com | @botecodobrazilnc