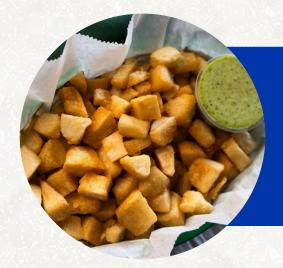

click one of the buttons above to choose the desired category.

# Appetizens

### **FRIED SAUSAGE WITH YUCCA**

Slices of fried Sausage topped with Onions and yucca fries.

\$21





### **COXINHA**

Most famous Brazilian Appetizer. Fried dough filled with chicken\*. (served with fries) 6 UN - \$11 12 UN - \$18

\*THESE ITENS ARE COOKED TO ORDER CONSUMING RAW OR UNDERCOOKED MEATS, POULTRY, SEAFOOD, SHELLFISH, OR EGGS MAY INCREASE YOUR RISK OF FOODBORNE ILLNESS, ESPECIALLY IF YOU HAVE CERTAIN MEDICAL CONDITIONS.

### SLICED PICANHA\* \$35

Sliced Picanha\*, topped with onion. Served with fries and garlic bread, vinaigrette and farofa





### YUCCA FRIES \$15

Fried Yucca

### TORRESMO \$16

Fried Pork Belly





# TAPIOCA DICE 6 UN - \$17 (DADINHO)

Fried yucca flour with cheese in a dice format. Served with spicy jelly

# **BOTECO FRIES** \$12

French fries topped with cheese and bacon





### WINGS

BBQ, Lemon Pepper, teriyaki, hot, Tai Chilly, Honey mustard, Blue Cheese, ranch 6 UN - \$14 15 UN - \$23 25 UN - \$30



# KIBE W/ FRIES

Deep-fried croquette made with bulgur wheat and ground beef 6 UN - \$11 12 UN - \$18



# EMPANADAS/PASTEL PRICING/UN

Cheese - \$4 | Beef - \$4.50 | Ham w/ cheese - \$4 Palm heart and cheese - \$4.50 Chicken\* w/ catupiry (cheese) - \$5 | Shrimp - \$6





### **CHEESE BALLS**

Fried dough filled with cheese. Topped with parmesan cheese

10 UN - \$13 20 UN - \$18

# VEGETARIAN \$14

Pit