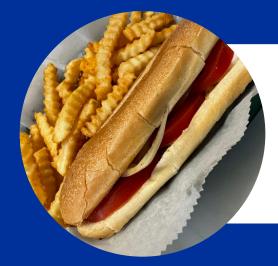

# **BRAZILIAN HOT DOG** \$16

Bread. hot dog sausage, salsa, corn, peas, potato sticks, shredded cheese, ketchup & mayo.