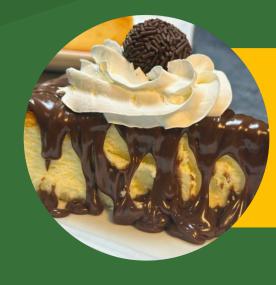

#### **SWEET EMPANADAS/PASTEL**

Cheese with Dulce de Leche - \$5.50 Cheese with Guava - \$5.50 Nutella - \$5.50

CHEESECAKE \$10

Dulce de Leche or Brigadeiro