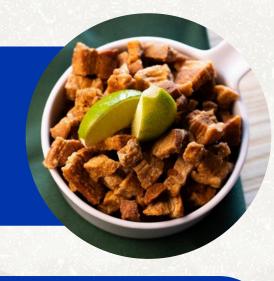

click one of the buttons above to choose the desired category.

# Appetizens

### **FRIED SAUSAGE WITH YUCCA**

Slices of fried Sausage topped with Onions and yucca fries.

\$21





### **COXINHA**

Most famous Brazilian Appetizer. Fried dough filled with chicken\*. (served with fries) 6 UN - \$11 12 UN - \$18

\*THESE ITENS ARE COOKED TO ORDER CONSUMING RAW OR UNDERCOOKED MEATS, POULTRY, SEAFOOD, SHELLFISH, OR EGGS MAY INCREASE YOUR RISK OF FOODBORNE ILLNESS, ESPECIALLY IF YOU HAVE CERTAIN MEDICAL CONDITIONS.

### SLICED PICANHA\* \$35

Sliced Picanha\*, topped with onion. Served with fries and garlic bread, vinaigrette and farofa





### YUCCA FRIES \$15

Fried Yucca

### TORRESMO \$16

Fried Pork Belly





# TAPIOCA DICE 6 UN - \$17 (DADINHO)

Fried yucca flour with cheese in a dice format. Served with spicy jelly

# **BOTECO FRIES** \$12

French fries topped with cheese and bacon





### WINGS

BBQ, Lemon Pepper, teriyaki, hot, Tai Chilly, Honey mustard, Blue Cheese, ranch 6 UN - \$14 15 UN - \$23 25 UN - \$30



# KIBE W/ FRIES

Deep-fried croquette made with bulgur wheat and ground beef 6 UN - \$11 12 UN - \$18



# EMPANADAS/PASTEL PRICING/UN

Cheese - \$4 | Beef - \$4.50 | Ham w/ cheese - \$4 Palm heart and cheese - \$4.50 Chicken\* w/ catupiry (cheese) - \$5 | Shrimp - \$6





### **CHEESE BALLS**

Fried dough filled with cheese. Topped with parmesan cheese

10 UN - \$13 20 UN - \$18

# VEGETARIAN \$14

Pitta bread, humus and tzatziki





# CHEESE BREAD 10 UN - \$12

(PÃO DE QUE