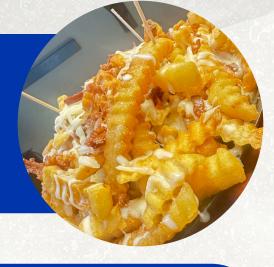

H YUCCA**

Slices of fried Sausage topped with Onions and yucca fries.

\$21





### **COXINHA**

Most famous Brazilian Appetizer. Fried dough filled with chicken\*. (served with fries) 6 UN - \$11 12 UN - \$18

\*THESE ITENS ARE COOKED TO ORDER CONSUMING RAW OR UNDERCOOKED MEATS, POULTRY, SEAFOOD, SHELLFISH, OR EGGS MAY INCREASE YOUR RISK OF FOODBORNE ILLNESS, ESPECIALLY IF YOU HAVE CERTAIN MEDICAL CONDITIONS.

### SLICED PICANHA\* \$35

Sliced Picanha\*, topped with onion. Served with fries and garlic bread, vinaigrette and farofa





### YUCCA FRIES \$15

Fried Yucca

### TORRESMO \$16

Fried Pork Belly





# TAPIOCA DICE 6 UN - \$17 (DADINHO)

Fried yucca flour with cheese in a dice format. Served with spicy jelly

# **BOTECO FRIES** \$12

French fries topped with cheese and bacon





### WINGS

BBQ, Lemon Pepper, teriyaki, hot, Tai Chilly, Honey mustard, Blue Cheese, ranch 6 UN - \$14 15 UN - \$23 25 UN - \$30



# KIBE W/ FRIES

Deep-fried croquette made with bulgur wheat and ground beef 6 UN - \$11 12 UN - \$18



# EMPANADAS/PASTEL PRICING/UN

Cheese - \$4 | Beef - \$4.50 | Ham w/ cheese - \$4 Palm heart and cheese - \$4.50 Chicken\* w/ catupiry (cheese) - \$5 | Shrimp - \$6





### **CHEESE BALLS**

Fried dough filled with cheese. Topped with parmesan cheese

10 UN - \$13 20 UN - \$18

# VEGETARIAN \$14

Pitta bread, humus and tzatziki





# CHEESE BREAD 10 UN - \$12

(PÃO DE QUEIJO)

Cooked to order - 20/25 minutes



Served with fries





# FRIED POLENTA \$11

Deep fried polenta (cornmeal) served with housemade mayo



### **BOTECO PLATTER**

Appetizer Pla